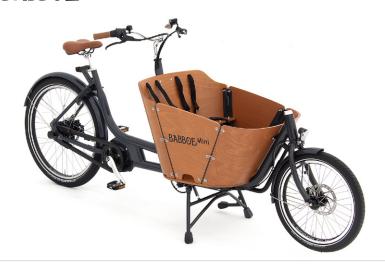

- Suitable for 1-2 kids
- Sporty and compact cargo bike
- Easy to park and manoeuvre

## Why the Babboe Mini?

Due to its smaller box, the Babboe Mini is a lot shorter than the Babboe City and is therefore very manoeuvrable and compact. This makes it the perfect cargo bike for the city. The cargo bike takes up little space and is therefore easy to park.